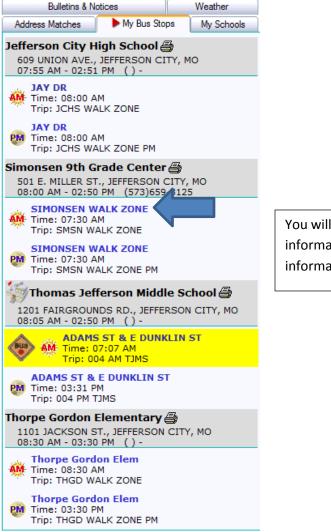

You will notice that the first line of the Bus Stop information is a link. This link will show you more information on the map located to the right. Clicking on the **My Schools** tab will bring up the general information for the schools that this address lies within

The print icon will open a screen showing the bus stop information for the selected school