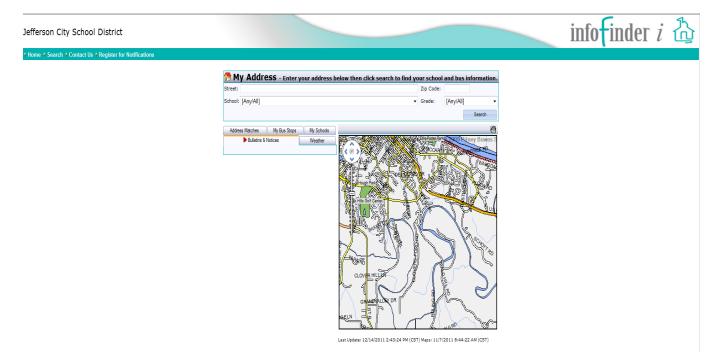

The screen you will be taken to:

## In the street field, you will need to enter in an exact address

| 👦 My Address - Enter your address below then click search to find your school and bus information. |                   |        |           |           |       |
|----------------------------------------------------------------------------------------------------|-------------------|--------|-----------|-----------|-------|
| Street: 315 E DUNKLIN ST                                                                           |                   |        | Zip Code: |           |       |
| School: [Any/All]                                                                                  |                   |        |           | [Any/All] | -     |
|                                                                                                    |                   |        |           | Se        | earch |
|                                                                                                    |                   |        |           |           |       |
| Once the address has been                                                                          | n entered click 🛽 | Search |           |           |       |