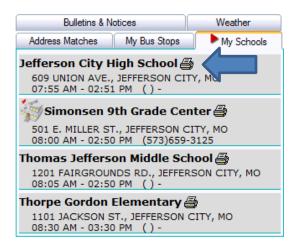

You will notice that the first line of the Bus Stop information is a link. This link will show you more information on the map located to the right. Clicking on the **My Schools** tab will bring up the general information for the schools that this address lies within