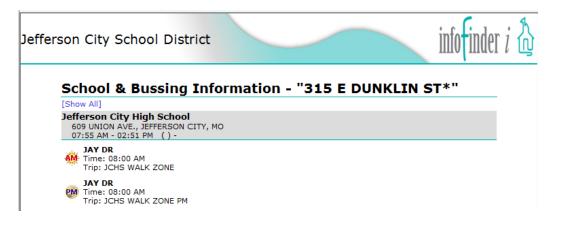

In the Address Matches tab, possible options will show up

Click on the link of your address

This will take you to the **My Bus Stops** tab which will show the route information for all schools that apply to the address selected

You will notice that the first line of the Bus Stop information is a link. This link will show you more information on the map located to the right. Clicking on the **My Schools** tab will bring up the general information for the schools that this address lies within