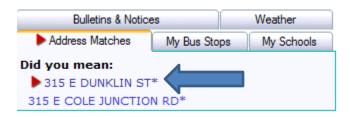

In the Address Matches tab, possible options will show up

Click on the link of your address

This will take you to the **My Bus Stops** tab which will show the route information for all schools that apply to the address selected